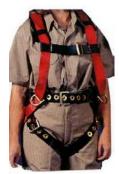

### EAGLE LITE HARNESS 3-D, RED/BLACK

| SIZE    | WEIGHT   | UNIT | STOCK NO. |
|---------|----------|------|-----------|
| LARGE   | 3.60 LBS | EA   | 913083    |
| X-LARGE | 3.70 LBS | EA   | 913084    |