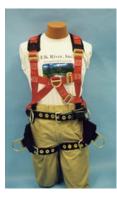

### TOWER SADDLE HARNESS 6-D, ADJUSTABLE

| SIZE    | WEIGHT   | UNIT | STOCK NO. |
|---------|----------|------|-----------|
| SMALL   | 5.10 LBS | EA   | 913142A   |
| MEDIUM  | 5.20 LBS | EA   | 913143A   |
| LARGE   | 5.30 LBS | EA   | 913144A   |
| X-LARGE | 5.40 LBS | EA   | 9131441   |