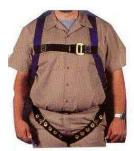

## **FULL BODY HARNESS**

| SIZE  | DESCRIPTION     | WEIGHT   | UNIT | STOCK NO. |
|-------|-----------------|----------|------|-----------|
| SM-LG | 1-D, BLACK/BLUE | 2.50 LBS | EA   | 913110    |
| SM-LG | 3-D BLACK/BLUE  | 3.20 LBS | EA   | 913100    |