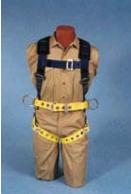

### WORKMASTER FULL BODY HARNESS 3D BLUE/YELLOW

| SIZE      | WEIGHT   | UNIT | STOCK NO. |
|-----------|----------|------|-----------|
| SMALL     | 4.80 LBS | EA   | 913065    |
| MEDIUM    | 4.90 LBS | EA   | 913066    |
| LARGE     | 5.10 LBS | EA   | 913067    |
| X LARGE   | 5.30 LBS | EA   | 913068    |
| XX-LARGE  | 5.50 LBS | EA   | 913069    |
| XXX-LARGE | 5.70 LBS | EA   | 913070    |